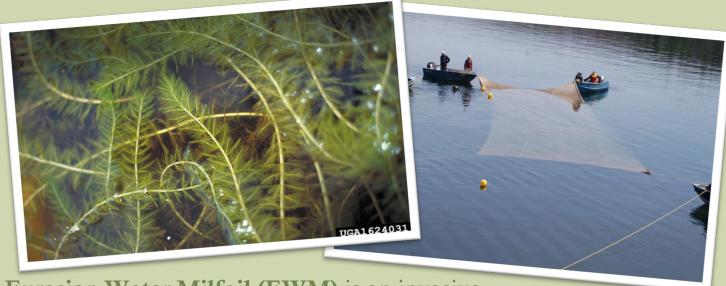

## MILFOIL MADNESS

Information Session on a Eurasian Water Milfoil CONTROL METHOD!

LOCKERBY LEGION, Long Lake Road - April 11th @ 6:30 p.m.

Eurasian Water Milfoil (EWM) is an invasive aquatic plant spreading across North America